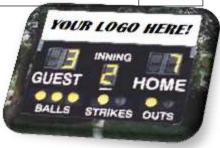

| 1: The Walk<br>Supporter Decal                         | Place our decal on your door or window to show all your patrons your support of the kids in our community.                                                                                                                                                                                                                                                         | \$50  |
|--------------------------------------------------------|--------------------------------------------------------------------------------------------------------------------------------------------------------------------------------------------------------------------------------------------------------------------------------------------------------------------------------------------------------------------|-------|
| 2: The Bunt<br>Campaign Signs                          | Five lawn signs will be placed along walking paths at various fields, or at a single field of your choice. Double-sided corrugated vinyl signs 24"x18".                                                                                                                                                                                                            | \$150 |
| <i>3: The Single</i><br>Text-Based<br>Fence Banner     | Your company's name and contact info is displayed on the outfield fence at a field of your choice on a 5' x 3' vinyl banner.                                                                                                                                                                                                                                       | \$200 |
| <i>4: The Double</i><br>Graphics-Based<br>Fence Banner | Increases your impact at the field by also incorporating your company's graphics on your 5' x 3' high-quality vinyl banner, displayed at a field of your choice.                                                                                                                                                                                                   | \$300 |
| <i>5: The Triple</i><br>Team Sponsor <sup>*</sup>      | Your company's name printed on the back of the jerseys of one of our teams.                                                                                                                                                                                                                                                                                        | \$350 |
| 6: The Grand<br>Slam<br>Team Hero <sup>*</sup>         | You're in the MAJORS!! By sponsoring one of our Majors-<br>Level teams, you get your company's name on the jersey, you'll<br>get your team's jersey and hat, a team photo plaque, and the<br>graphics fence banner. <b>AND</b> if your team wins the<br>championship, you'll get the Sponsor's Trophy!!<br>( <i>Upgrade to a Flag Banner for just \$50 more!</i> ) | \$500 |
| 7: The Walk-Off<br>Scoreboard<br>Sponsor *             | Very limited number of opportunities to have your company<br>name on the scoreboard. Everyone at the field looks at the<br>scoreboard multiple times an inning. With every look, your<br>company leaves an impression on the parents in our community.<br>This package <b>ALSO INCLUDES</b> all the perks of the Grand<br>Slam!                                    | \$600 |